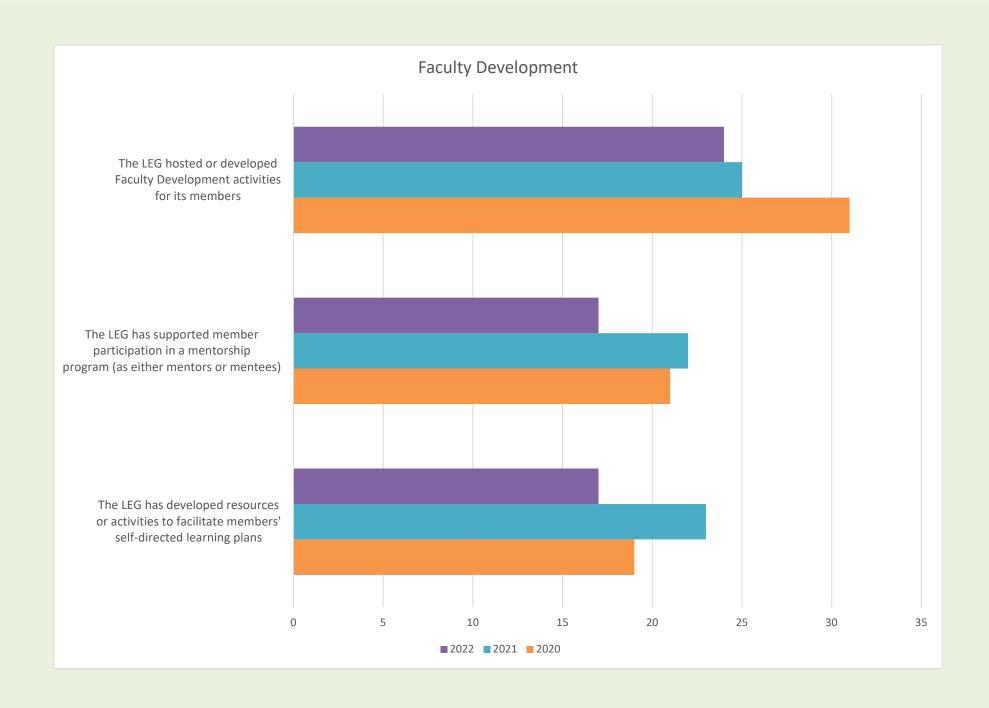

The reporting platform has allowed NOAMA to capture scholarly activity, research and innovation, and professional development (PD) within each LEG. The following tables illustrate the year over year (2020, 2021, 2022) cumulative summary of inputs collected through the reporting platform.