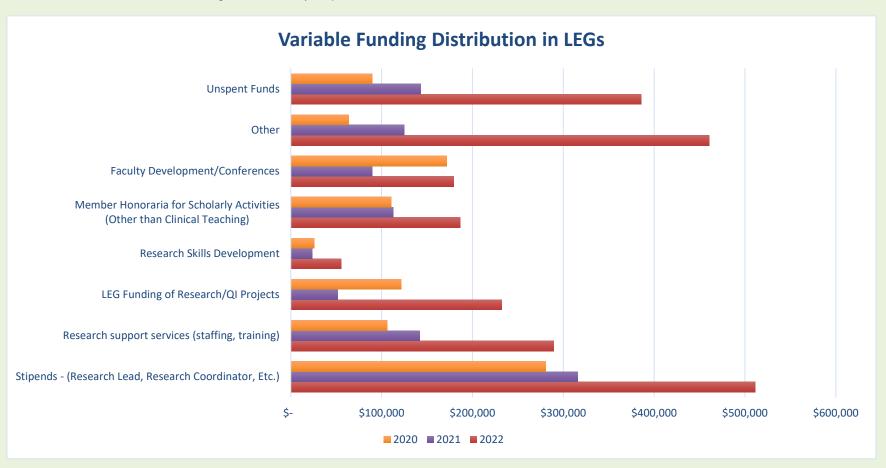

#### Variable Funding: Enhanced Scholarly Activity and Research

Based on input from the LEGs and the results of the CRaNHR LEG evaluation, NOAMA will continue to support LEGs in the activities related to planning, development, and establishment of support infrastructure related to enhanced scholarly activity and research.

There is \$1,030,000 available for distribution. The amount will be a distribution to the interested LEGs based on membership. A minimum of \$10,000 and a maximum of \$100,000 will be applied to determine the funding distribution to the LEG. To receive this funding, LEGs must sign off and return the LEG Variable Funding Accountability Report.