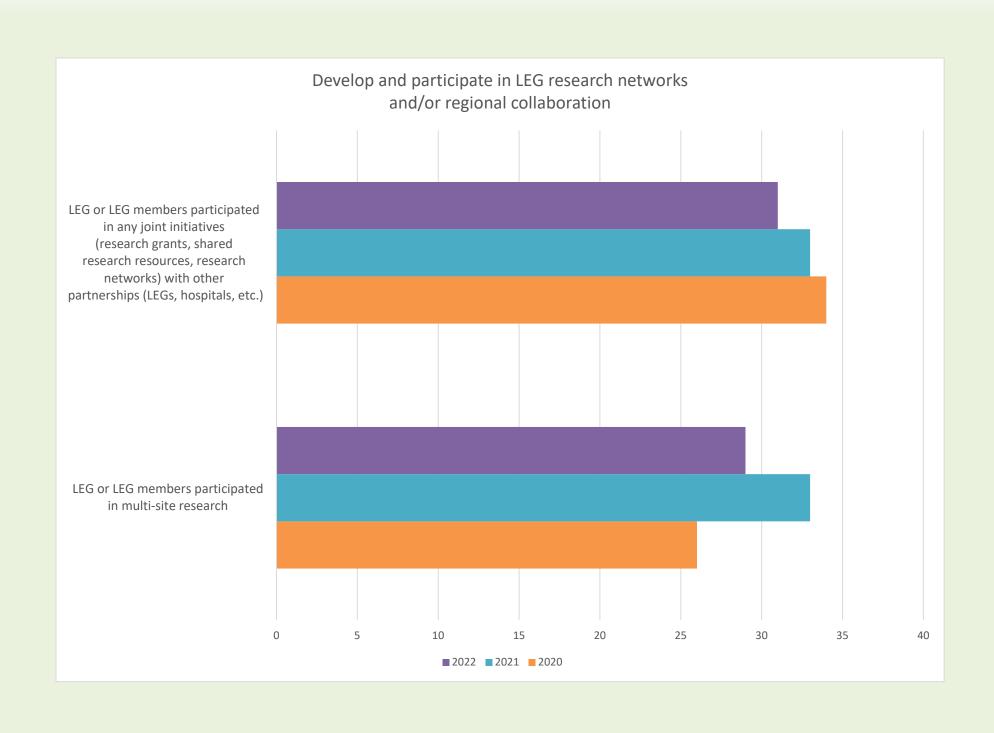

The reporting platform has allowed NOAMA to capture scholarly activity, research and innovation, and professional development (PD) within each LEG. The following tables illustrate the year over year (2020, 2021, 2022) cumulative summary of inputs collected through the reporting platform.