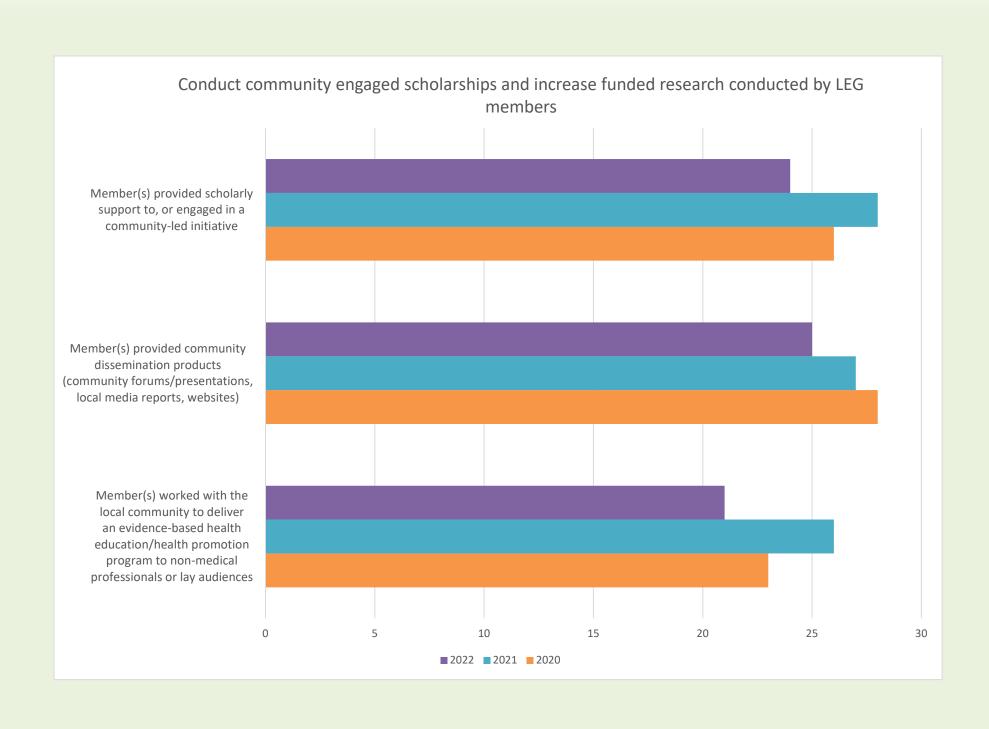

The reporting platform has allowed NOAMA to capture scholarly activity, research and innovation, and professional development (PD) within each LEG. The following tables illustrate the year over year (2020, 2021, 2022) cumulative summary of inputs collected through the reporting platform.