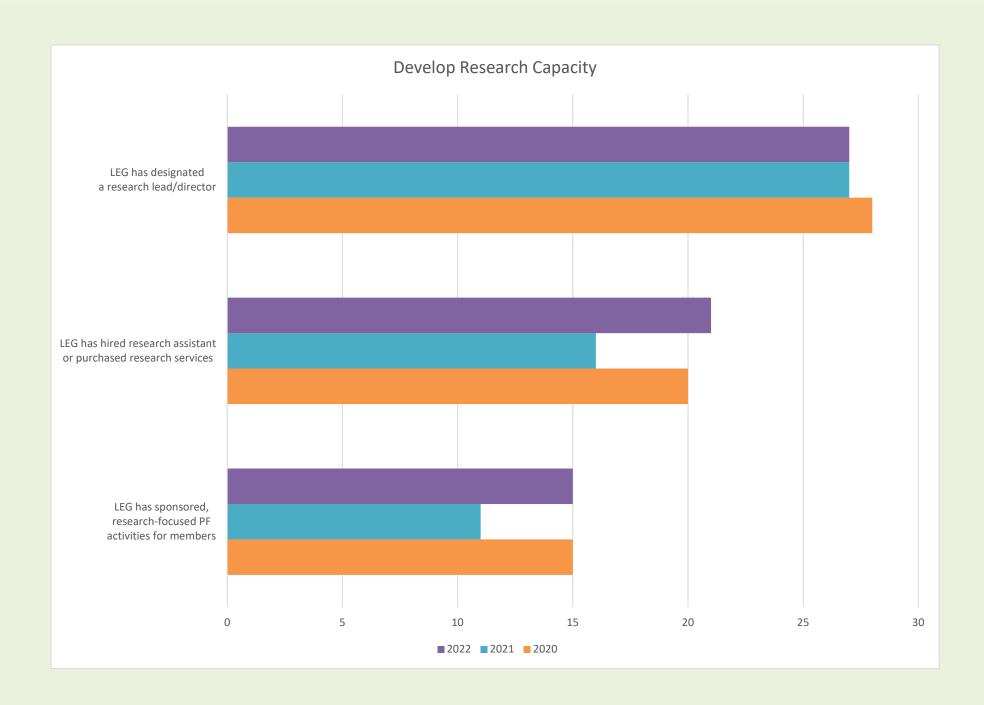

The reporting platform has allowed NOAMA to capture scholarly activity, research and innovation, and professional development (PD) within each LEG. The following tables illustrate the year over year (2020, 2021, 2022) cumulative summary of inputs collected through the reporting platform.