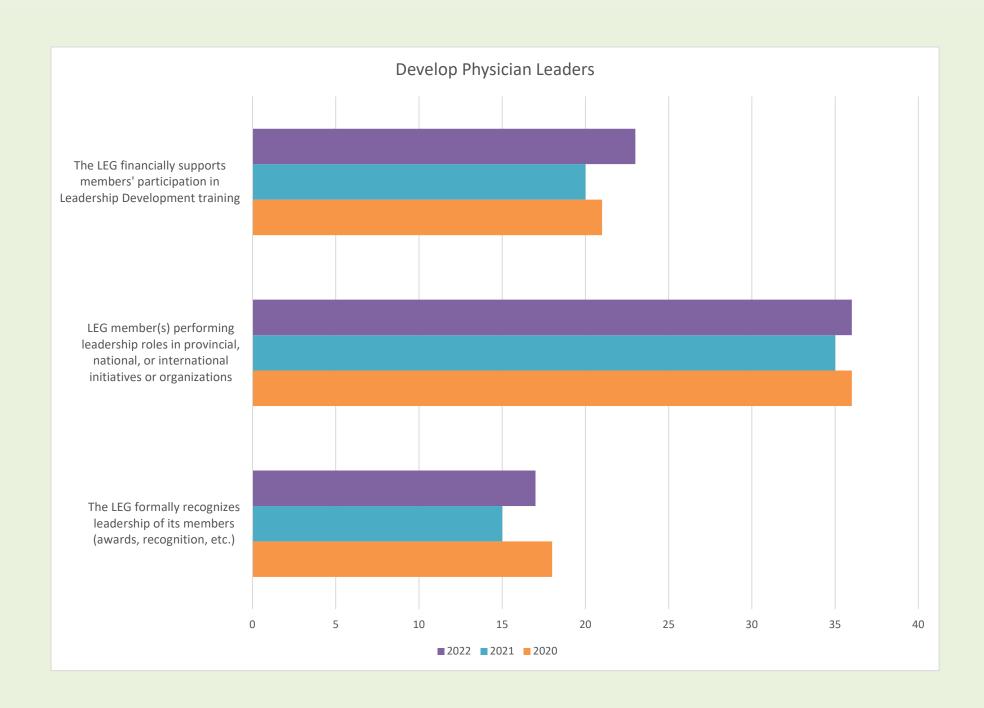

The reporting platform has allowed NOAMA to capture scholarly activity, research and innovation, and professional development (PD) within each LEG. The following tables illustrate the year over year (2020, 2021, 2022) cumulative summary of inputs collected through the reporting platform.