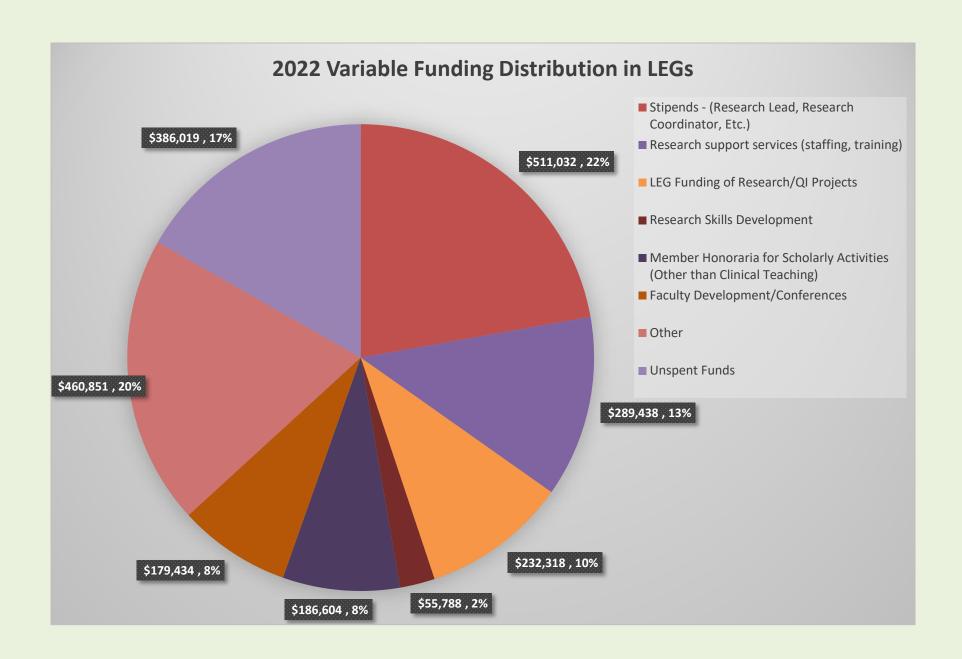

#### Variable Funding: Enhanced Scholarly Activity and Research

Based on input from the LEGs and the results of the CRaNHR LEG evaluation, NOAMA will continue to support LEGs in the activities related to planning, development, and establishment of support infrastructure related to enhanced scholarly activity and research.

There is \$1,030,000 available for distribution. The amount will be a distribution to the interested LEGs based on membership. A minimum of \$10,000 and a maximum of \$100,000 will be applied to determine the funding distribution to the LEG. To receive this funding, LEGs must sign off and return the LEG Variable Funding Accountability Report.