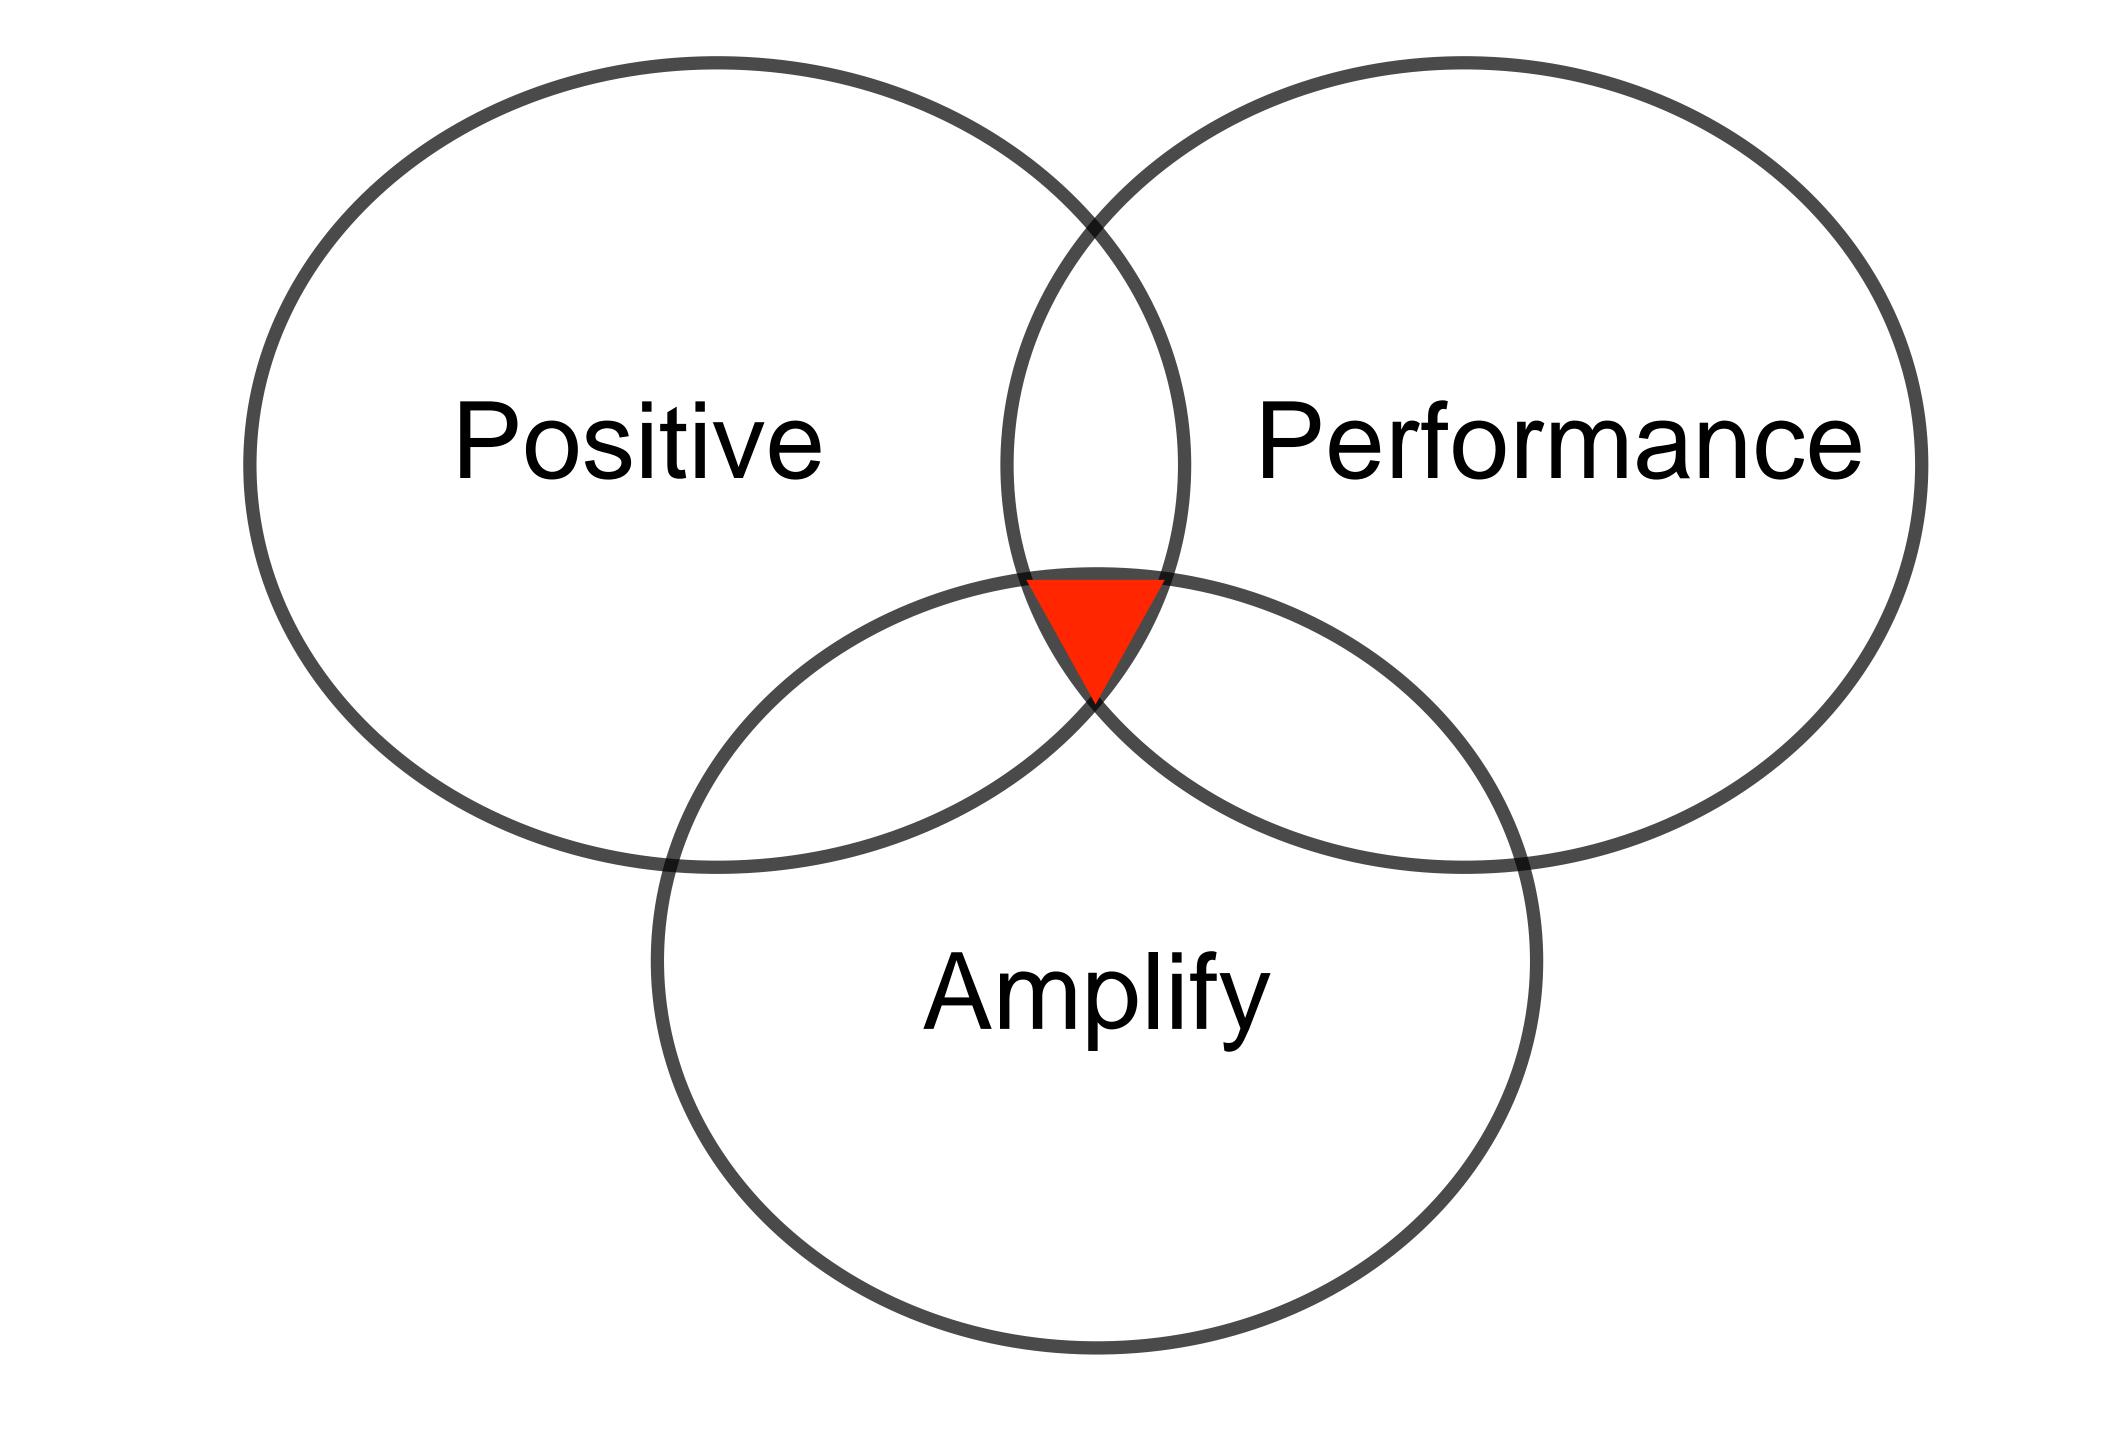

#### **Positive Deviance**

#### MRSA Surgical site infection Door to needle in STEMI