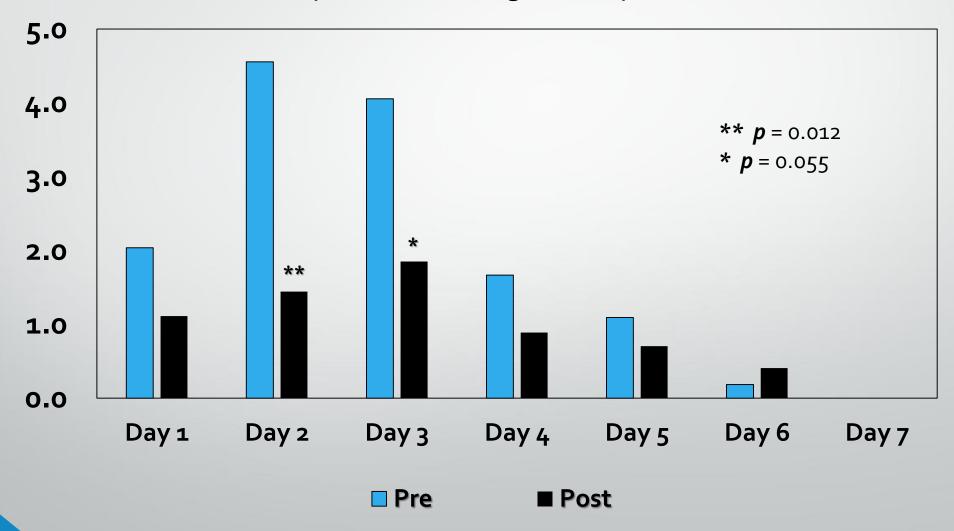

Objectives

- Recognize that Alcohol Withdrawal Syndrome is a common and serious medical condition
- Describe a process to develop and implement a Quality Improvement (QI) project
- Explore strategies to overcome barriers to QI/Research











# KEEP CALM AND **FOLLOW** DIRECTIONS





# Process to Develop



- Time commitment
  - 1<sup>st</sup> Year → Create & Implement Order Set
  - 2<sup>nd</sup> Year → Chart Review & Quality Assurance





# QI Retrospective Chart Review

#### **Objectives:**

- Examine patient outcomes both pre- and post-implementation of this new order set
- Identify protocol breeches



#### **QI Retrospective Chart Review**

- Initial sample size = 79
- After matching 54 (27 Pre : 27 Post)



#### Mean Doses of All Benzodiazepines

Equivalence: 1 mg Lorazepam



#### Patient Incidents Pre- & Post-Implementation



#### **Breeches in Protocol**



"Oh, man – how many times have I told you? Measure twice, cut once."

# Benzodiazepine Administration Without CIWA-Ar Assessment

# Correct Dose of Benzodiazepine













# Acknowledgements

- Mary Anne Harrison (Research Assistant)
- Elizabeth Lacelle (Nurse Clinician)
- Aline Lemoyne (Chart Forms)
- NOAMA Clinical Innovations Opportunities Fund Award





#### **Questions???**



**THANKYOU!** 

debsmith@nosm.ca jzymantas@nosm.ca