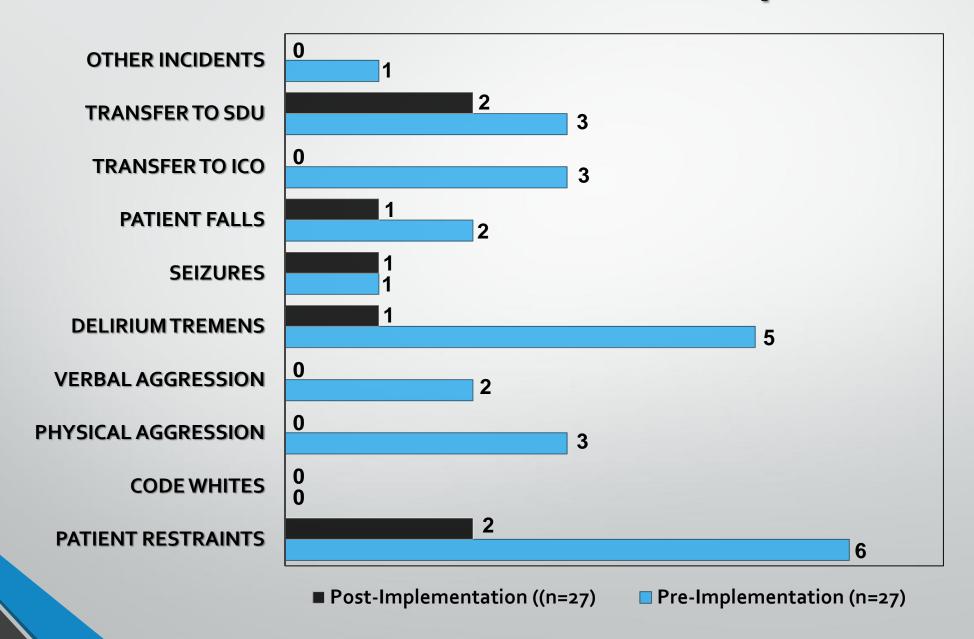

ome is a common and serious medical condition
- Describe a process to develop and implement a Quality Improvement (QI) project
- Explore strategies to overcome barriers to QI/Research











# KEEP CALM AND **FOLLOW** DIRECTIONS





# Process to Develop



- Time commitment
  - 1<sup>st</sup> Year → Create & Implement Order Set
  - 2<sup>nd</sup> Year → Chart Review & Quality Assurance





# QI Retrospective Chart Review

#### **Objectives:**

- Examine patient outcomes both pre- and post-implementation of this new order set
- Identify protocol breeches



#### **QI Retrospective Chart Review**

- Initial sample size = 79
- After matching 54 (27 Pre : 27 Post)



#### Mean Doses of All Benzodiazepines

Equivalence: 1 mg Lorazepam



#### Patient Incidents Pre- & Post-Implementation



#### **Breeches in Protocol**



"Oh, man – how many times have I told you? Measure twice, cut once."

# Benzodiazepine Administration Without CIWA-Ar Assessment

# Correct Dose of Benzodiazepine













# Acknowledgements

- Mary Anne Harrison (Research Assistant)
- Elizabeth Lacelle (Nurse Clinician)
- Aline Lemoyne (Chart Forms)
- NOAMA Clinical Innovations Opportunities Fund Award





#### **Questions???**



**THANKYOU!** 

debsmith@nosm.ca jzymantas@nosm.ca