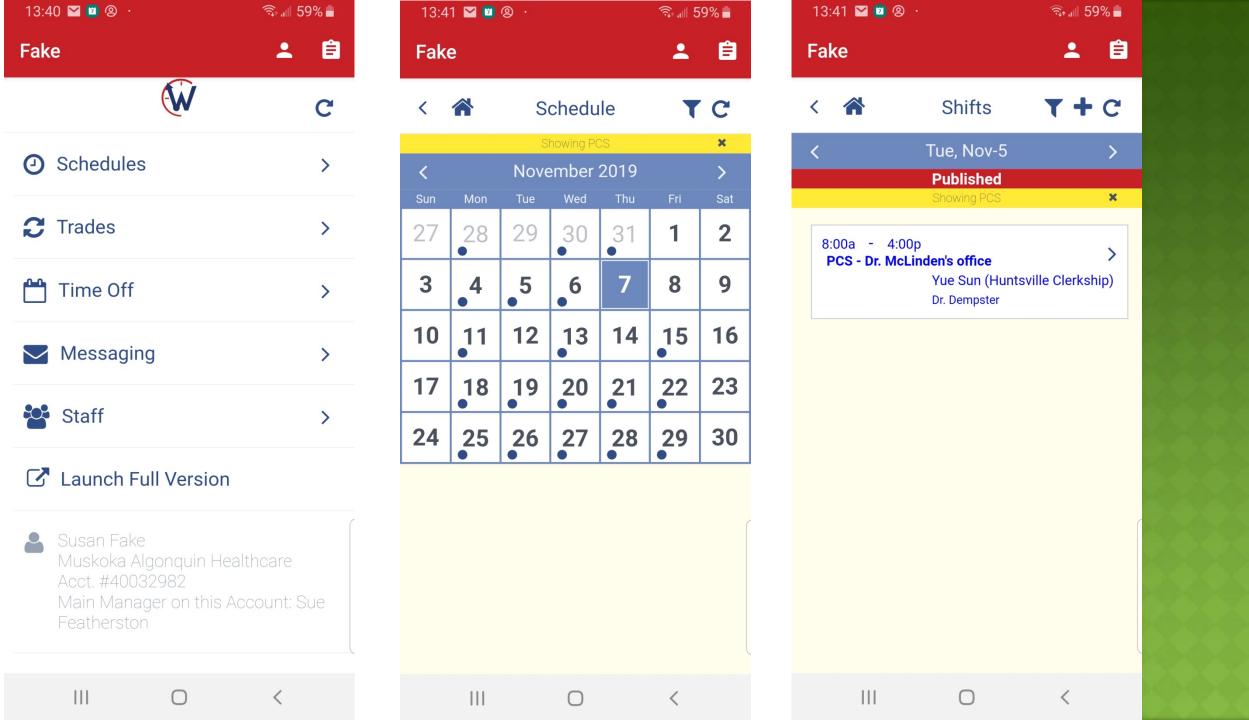

|          |
|                                           | Self Souty 9am - 12pm  DTS 1pm - 2:30pm DTS 6 - LDCALLY delivered in Huntaville NOSM classroom with Dr. Wilson | 9am - 12pm Dr. Dempater Huntsville ER Huntsville 1pm - 7pm Dr. Kelly MacDonald                                     | Huntsville Grand Rounds<br>8am - 9am<br>Surgery Huntsville<br>9am - 4pm<br>Dr. Rolden office                                                                                           | SESMO - Antenatal<br>Sam - 12pm<br>Dr. Branigan<br>PCS - Dr. Mathles' Office<br>1pm - 4pm                                                                   |                                                                                              |          |

#### **UNASSIGNED SHIFTS**







### WHAT CAN I EXPECT TO PAY?

- 1-10 learners \$100 US per year
- 11-30 learners \$200 US per year
- 31-60 learners \$330 US per year
- 31-100 learners \$480 US per year

### SESSION EVALUATION AND OUTCOME ASSESSMENT

#### THESE SHORT FORMS SERVE IMPORTANT FUNCTIONS!

 For speakers: Your responses help them understand their strengths and weaknesses, participant learning needs, and teaching outcomes



- For the CEPD office:
  - To plan future programs
  - For quality assurance and improvement
  - To demonstrate compliance with national accreditation requirements
- For YOU: Reflecting on what you've learned and how you plan to apply it can help you enact change as you return to your professional duties

Please take 3-5 minutes to fill the evaluation form out. Thank you!

## THANK YOU!