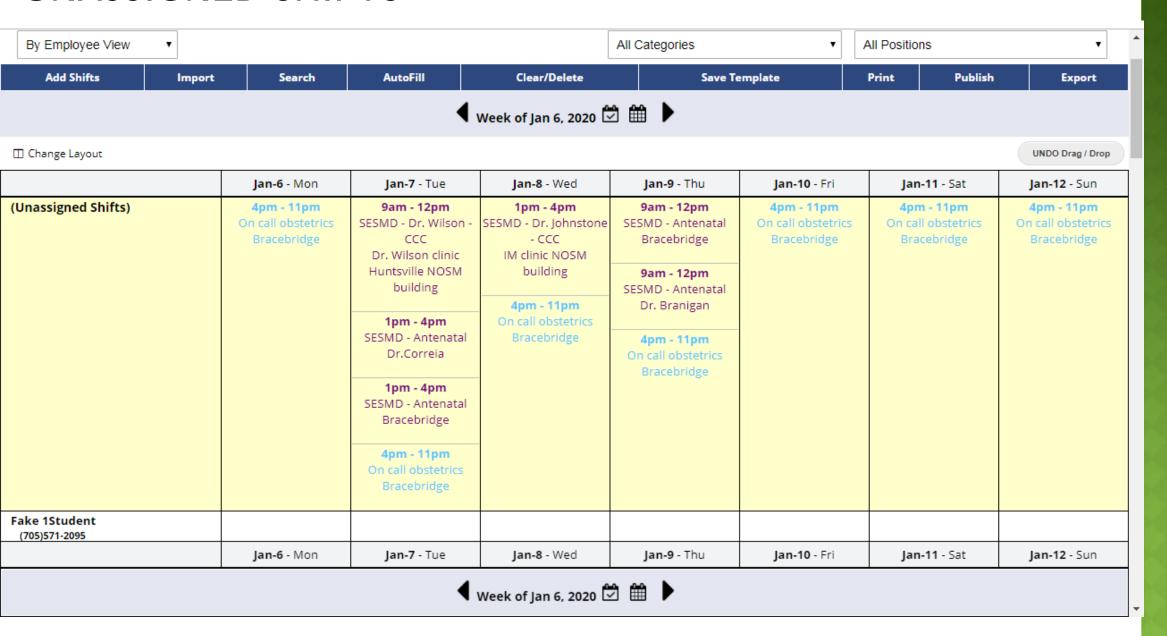

# ONE WEEK VIEW OF ALL LEARNERS

|                                                                                            | Oct-21 - Mon Oct-22 - Tus Oct-23 - Ward Oct-24 - Thu Oct-25 - Fri Oct-26 - Sat Oct-27 -                                              |                                                                                                                                                          |                                                                                                                                                                                                        |                                                                                                                                                                                                                                   |                                                                                              |                                                                                 | 0et-27 - Sun                                                              |
|--------------------------------------------------------------------------------------------|--------------------------------------------------------------------------------------------------------------------------------------|----------------------------------------------------------------------------------------------------------------------------------------------------------|--------------------------------------------------------------------------------------------------------------------------------------------------------------------------------------------------------|-----------------------------------------------------------------------------------------------------------------------------------------------------------------------------------------------------------------------------------|----------------------------------------------------------------------------------------------|---------------------------------------------------------------------------------|---------------------------------------------------------------------------|
| (Unassigned Shifts)                                                                        | Oct-21 - Mon                                                                                                                         | Oct-22 - Tue                                                                                                                                             | Octivad - Weld                                                                                                                                                                                         | Oct-24- Thu                                                                                                                                                                                                                       | Octob - Fri                                                                                  | OCI-UB-SIE                                                                      | Oct-27 - SUN                                                              |
| Fake 1Student                                                                              |                                                                                                                                      |                                                                                                                                                          |                                                                                                                                                                                                        |                                                                                                                                                                                                                                   |                                                                                              |                                                                                 |                                                                           |
| (793)371-2005<br>Not Scheduled                                                             |                                                                                                                                      |                                                                                                                                                          |                                                                                                                                                                                                        |                                                                                                                                                                                                                                   |                                                                                              |                                                                                 |                                                                           |
| Emily Aleksa (Huntrville<br>Clarkship)<br>705896033<br>10 shifts - 31.00 hours             | 9am - 12pm<br>WRS<br>Dr. Jessica Naim<br>Bracebridge<br>Conference Room<br>1pm - 2:36pm<br>DTS<br>DTS 5                              | 8:38am - 12pm<br>PCS - Dr. Mathlef<br>Office<br>Dr. McDure<br>1pm - 4pm<br>PCS - Dr. Mathlef<br>Office<br>Dr. Mathles                                    | Bam - Sam<br>Huntralie Grand<br>Rounds<br>SESMD - Dr. Lapp<br>ment Dr. Lapp at<br>Grand Rounds - clinic<br>at NOSM building<br>fpm - 4pm<br>SESMD - Dr.<br>Johnstone<br>clinic in the NOSM<br>building | Bam - 3pm<br>DR Huntzville<br>Dr. Simpson: staying<br>8-3                                                                                                                                                                         | 9am - 12pm<br>Academics<br>Simulation Huntrallie<br>NOSM building<br>1pm - 4pm<br>Self Study |                                                                                 |                                                                           |
| Cole Anderson (Bracebridge<br>Clarkship)<br>(807)52-8129<br>8 shifts -10.30 hours          | 9am - 12pm<br>VARS<br>VAR Lead-Cole<br>Dr. Jessica Nalm<br>Bracebridge<br>Conference Room<br>1pm - 2:30pm<br>DTS<br>DTS 5            | 9am - 4pm<br>PCS Dr. Hernens/Dr.<br>Adamson<br>Dr. Adamson                                                                                               | Sam - Apm<br>SIS Non-MD<br>Beaver Creek meet<br>Sue at main gate of<br>minimum<br>**Meet at 12 with<br>Sue**                                                                                           | Sam - Sam<br>South Muskeka Grand<br>Rounds<br>Sam - Apm<br>PCS Dr. Hamans/Dr.<br>Adamson<br>Dr. Adamson                                                                                                                           | 9am - 12pm<br>Academics<br>Simulation Huntralle<br>NOSM building<br>1pm - 4pm<br>Self Study  |                                                                                 |                                                                           |
| Meghan Beals (Huntsville<br>Clerkship) *** (NUTPH-7211 11 Abiba - M.30 hours               | 9am - 12pm<br>VARS<br>Dr. Jessica Naim<br>Bracebridge<br>Conference Room<br>1pm - 2:30pm<br>DTS<br>DTS 5                             | Blam - tpm<br>Self Study<br>tpm - 4pm<br>SESMD - Attendate<br>Dr.Connella<br>6pm - 8pm<br>SES Non MD<br>RECAPS - Modivations<br>Gym at Surrent<br>Cantra | Bam - Sam<br>Huntsville Grand<br>Rounds<br>Sam - Apm<br>Surgery Huntsville<br>Dr. Macmillan                                                                                                            | Sam - 1pm PCS - Dr. DeRoode/Dr Eastmure Dr. DeRoode OATC 1pm - 4pm Academics Simulation session Huntaville NOSM building                                                                                                          | Sam - 1pm<br>PCS - Dr. DeRoode/Dr.<br>Eastmure<br>Dr. DeRoode<br>1pm - 4pm<br>Self Study     |                                                                                 |                                                                           |
| jennifer Hammell (Bracebridge<br>Clerkship) ** [**]<br>(********************************** | 9am - 12pm WRS UKS DI. Jestica Nalm Bracebridge Conference Room 1pm - 2:36pm DTS DTS 0TS 5 4pm - 11pm On call obsterrics Bracebridge | Barn - tpm<br>Self Study<br>tpm - 4pm<br>SISMD - Antenatal<br>Bracebridge<br>4pm - 11pm<br>On cell obstetrics<br>Bracebridge                             | Sam - 4pm<br>PCS - Dr. Jones<br>4pm - 11pm<br>On call obstetrics<br>Bracebridge                                                                                                                        | Barn - Sam<br>South Muskinka Grand<br>Rounds<br>Sam - Süpm<br>SESMD - Antenatal<br>Bracebridge<br>Spm - 4pm<br>Academics<br>Simulation session<br>Hunteville NOSM<br>building<br>4pm - 1 Spm<br>On call obstetrics<br>Bracebridge | Sam - 4pm<br>PCS - Dr. Jones<br>4pm - 51pm<br>On call obstetrics<br>Bracebridge              | Sam - 4pm<br>PCS - Dr. Jones<br>4pm - 11pm<br>On call obstetrics<br>Bracebridge | Sam-4pm<br>PCS-Dr. Jones<br>4pm-11pm<br>On call obstetrics<br>Bracebridge |
| Cale Lesson (Bracebridge<br>Clerkship) ***<br>straussase<br>10 shifts - 113.30 hours       | Slam - 12pm<br>VARS<br>Dr. jessica Nalm<br>Brassbridge<br>Conference Room<br>1pm - 2:36pm<br>DTS<br>DTS 5                            | Barn - Barn<br>Internal Medicine -<br>Bracebridge<br>Dr. Salem                                                                                           | Barn - Barn<br>Internal Medicine -<br>Bracebridge<br>Dr. Salem                                                                                                                                         | Barn - 12pm<br>Internal Medicine -<br>Bracebridge<br>Dr. Salem<br>Barn - Sam<br>South Muskoka Grand<br>Rounds<br>1pm - 4pm<br>Academics<br>Simulation session<br>Huntroville NOSM<br>building                                     | Bracebridge<br>Dr. Salem                                                                     | Barn - Barn<br>Internal Medicine -<br>Bracebridge<br>Dr. Salem                  | Barn - Barn<br>Internal Medicine -<br>Bracebridge<br>Dr. Salem            |
| Macthew Prisk (Huntzville<br>Clerkship)<br>280-080711<br>22 dofts - 156,30 hours           | 9am - 12pm<br>VARS<br>Dr. jessica Naim<br>Bracebride<br>Conference Room                                                              | Sem - 12pm<br>SESMD - Dr. Wilson<br>BM Clinic in the NOSM<br>building                                                                                    | Sam - 3pm<br>ER Huntrolle<br>Dr. Leung<br>Sam - 9am                                                                                                                                                    | 9am - 12pm<br>SESMD - Antenatal<br>Dr. Branigan<br>1pm - 4pm                                                                                                                                                                      | Bam - 3pm<br>ER Huntsville<br>Dr. Mikhall<br>4pm - 11pm                                      | 9am - 11pm<br>on call Surgery<br>Dr. Roldan<br>9am - 11pm                       | Bam - 3pm<br>ER Huntrolle<br>Dr. McOure<br>Sam - 11pm                     |
|                                                                                            | Oct-21 - Mon                                                                                                                         | Oct-22 - Tue                                                                                                                                             | Oct-23 - Wed                                                                                                                                                                                           | Oct-24-Thu                                                                                                                                                                                                                        | Oct-25 - Fri                                                                                 | Oct-26 - Sat                                                                    | Oct-27 - Sun                                                              |
| Sep-9 Sep-16 Sep-23                                                                        | Sep-90 Out-7                                                                                                                         | 00:16 <b>4</b> W                                                                                                                                         | leek of Oct 21, 2019                                                                                                                                                                                   | <b>∞</b> m ▶                                                                                                                                                                                                                      | Ost 28 Nov-6                                                                                 | Nov-11 Nov-18                                                                   | Nev26 Dec2                                                                |