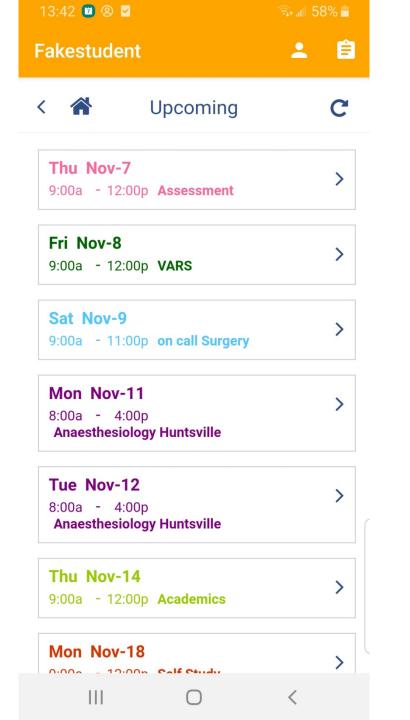

|          |
|                                           | Self Souty 9am - 12pm  DTS 1pm - 2:30pm DTS 6 - LDCALLY delivered in Huntaville NOSM classroom with Dr. Wilson | 9am - 12pm Dr. Dempater Huntsville ER Huntsville 1pm - 7pm Dr. Kelly MacDonald                                     | Huntsville Grand Rounds<br>8am - 9am<br>Surgery Huntsville<br>9am - 4pm<br>Dr. Rolden office                                                                                           | SESMO - Antenatal<br>Sam - 12pm<br>Dr. Branigan<br>PCS - Dr. Mathles' Office<br>1pm - 4pm                                                                   |                                                                                              |          |

#### **UNASSIGNED SHIFTS**







### WHAT CAN I EXPECT TO PAY?

- 1-10 learners \$100 US per year
- 11-30 learners \$200 US per year
- 31-60 learners \$330 US per year
- 31-100 learners \$480 US per year

### SESSION EVALUATION AND OUTCOME ASSESSMENT

#### THESE SHORT FORMS SERVE IMPORTANT FUNCTIONS!

 For speakers: Your responses help them understand their strengths and weaknesses, participant learning needs, and teaching outcomes



- For the CEPD office:
  - To plan future programs
  - For quality assurance and improvement
  - To demonstrate compliance with national accreditation requirements
- For YOU: Reflecting on what you've learned and how you plan to apply it can help you enact change as you return to your professional duties

Please take 3-5 minutes to fill the evaluation form out. Thank you!

## THANK YOU!

w